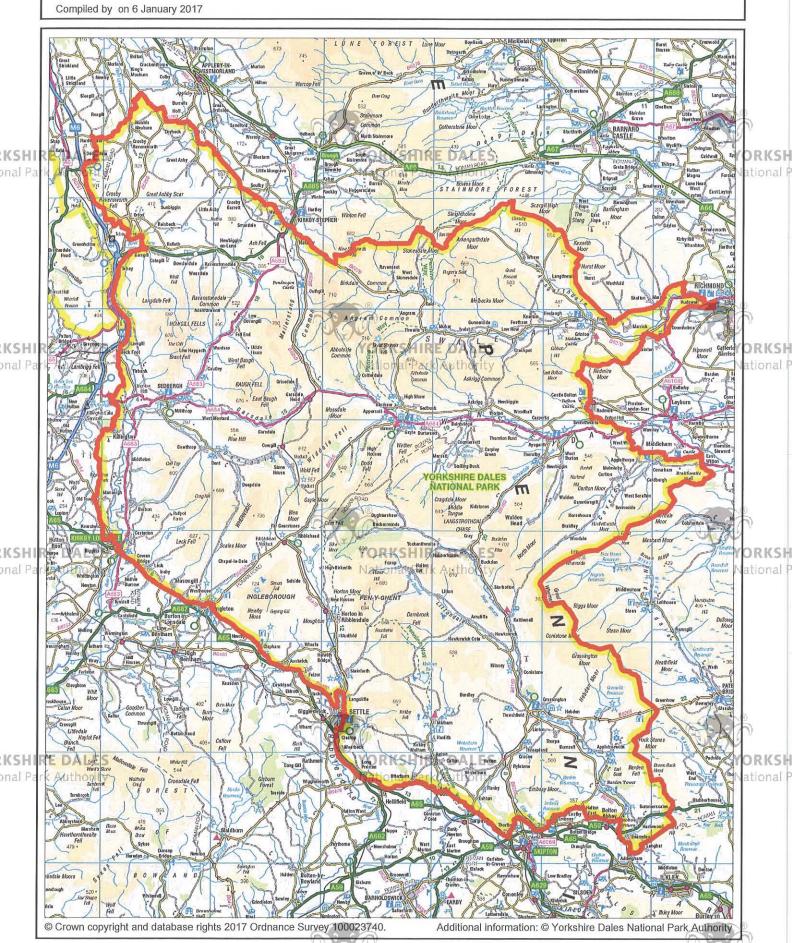

#### SECOND SCHEDULE

Land within the administrative boundaries of the Yorkshire Dales National Park Authority.

# Article 4 Direction (dated 16th January 2017)

кsнікеSchedule 2, Part 3, Class PA

National Park Authority

ational P

Scale 1:327699

onal Pa